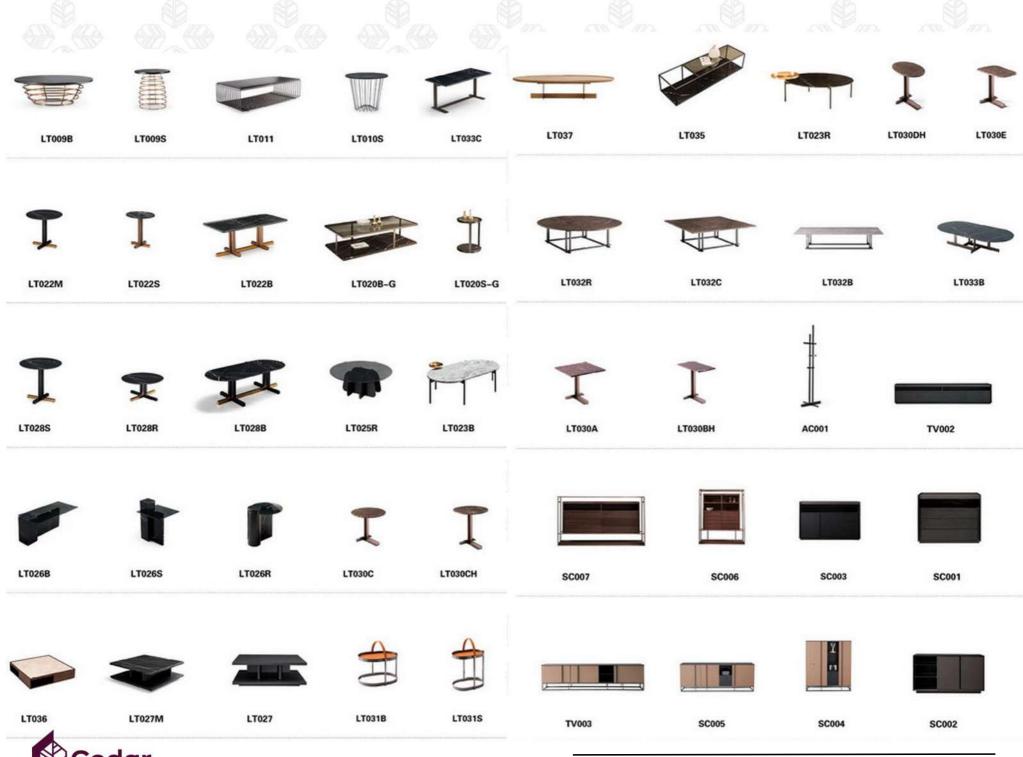

FOR ELEGANCE

(A

LT033B

SF041-3CL+0

White and detailed expression, passionate implication---I am intoxicated in your slignt and peaceful vitality, and your vigorous plainness

LT0315

639

Like it/

Fashion By Cedar Living

Color home mixing
CEDAR FOR ELEGANCE

LT033C

expressing elegant and refined trendy products with simple style, consummate technique,bold and innovative environment-friendly materials